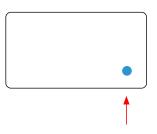

#### 2. METER POWER

Check that there is power to the meter. When plugged in, the bulb will illuminate for 10 seconds.

Unplug and plug in the meter to check for the blue light. It is okay if the flash is dull, meter is still functional.

Blue light flashes when plugged in.