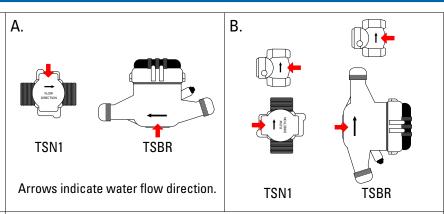

## 1. METER INSTALLATION

A. Check that meters are installed in the correct orientation to the water flow.

B. If meters are installed vertically, confirm that a Non-Return-Valve (NRV) is installed after the submeter