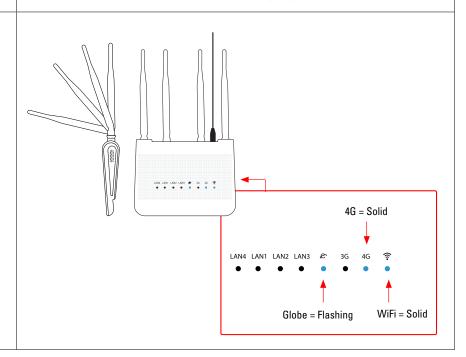

## 3. ROUTER POWER & WIFI

Check that the router is plugged in and showing the correct lights. WiFi light and 4G light should be solid. The globe light should be flashing. Antennas should be adjusted to different positions as shown.

If the lights do not look like the example to the right, please unplug the router, wait 10-15 seconds, and plug back in. Wait roughly 1 minute for all the lights to come back on. If they come back on, problem has been resolved, if they do not, please notify True Submeter.