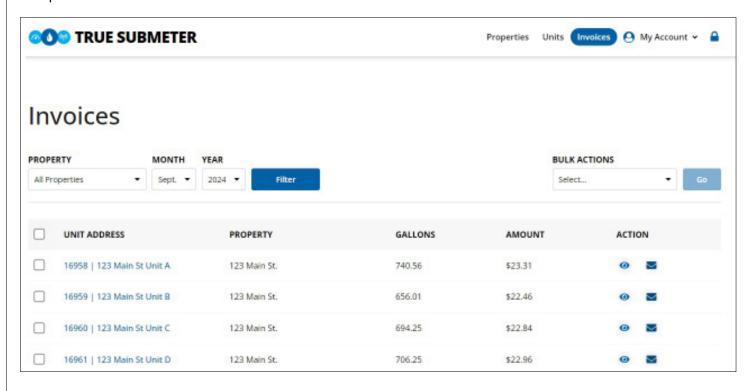

## 4. CHECK YOUR ACCOUNT

Once steps 1-3 are confirmed, please log into your truesubmeter.com account and navigate to the "invoices" tab. Here you will see live usage. Please run water for ~10 seconds then turn off for ~10, continuously refreshing your account until you see usage. This could take up to 15 separate "usages" for data to populate. If you see data, system is successfully set up.